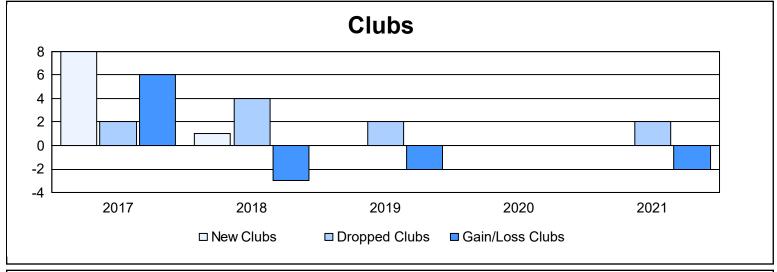

District 354 E As of June 2021 Cumulative

| Year      | New<br>Clubs | Dropped<br>Clubs | Gain/<br>Loss<br>Clubs | New<br>Members | Charter<br>Members | Reinstate<br>Members | Transfer<br>Members | Total<br>Member<br>Added | Total<br>Members<br>Dropped | Gain/<br>Loss<br>Members |
|-----------|--------------|------------------|------------------------|----------------|--------------------|----------------------|---------------------|--------------------------|-----------------------------|--------------------------|
| 2016-2017 | 8            | 2                | 6                      | 519            | 295                | 13                   | 3                   | 830                      | 528                         | 302                      |
| 2017-2018 | 1            | 4                | -3                     | 785            | 35                 | 13                   | 25                  | 858                      | 619                         | 239                      |
| 2018-2019 | 0            | 2                | -2                     | 556            | 2                  | 20                   | 7                   | 585                      | 560                         | 25                       |
| 2019-2020 | 0            | 0                | 0                      | 485            | 4                  | 20                   | 9                   | 518                      | 634                         | -116                     |
| 2020-2021 | 0            | 2                | -2                     | 330            | 1                  | 14                   | 2                   | 347                      | 610                         | -263                     |
| Average   | 2            | 2                | 0                      | 535            | 67                 | 16                   | 9                   | 628                      | 590                         | 37                       |